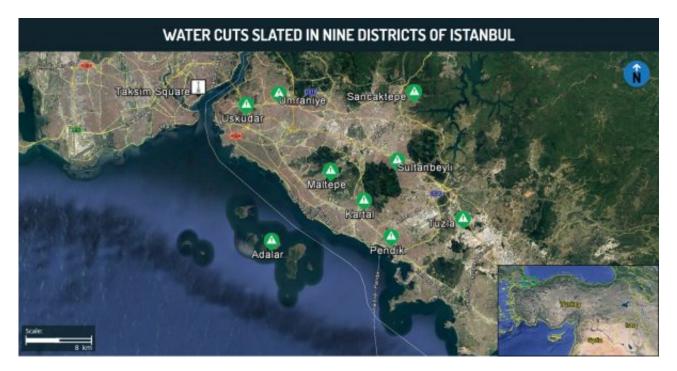

## Service Failure

Turkey Tactical: Water cuts slated in nine districts of Istanbul from 09:00 (local time) until 22:00 on June 1; take necessary precautions to ensure business continuity

## Please be advised:

- The Istanbul Water and Sewerage Administration (ISKI) stated that water cuts are slated in nine districts of Istanbul between 09:00 (local time) and 22:00 on June 1.
- The water cuts will be in effect across the following districts: Adalar, Kartal, Maltepe, Pendik, Sultanbeyli, Tuzla, and Umraniye districts. In addition, multiple neighborhoods in Sancaktepe and Uskudar districts will also experience water cuts.
- The disruptions are due to maintenance work at water treatment infrastructure.